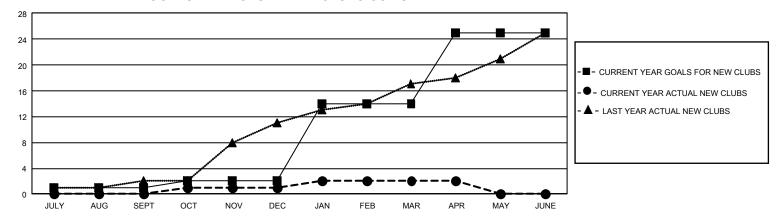

## GOALS AND ACTUAL NEW CLUBS CUMULATIVE

## GMT Constitutional Area 7, Group A

REPORT DOES NOT INCLUDE CLUBS IN UNDISTRICTED AREAS.

| Clubs                 |               |           |               | Members               |                         |                         |                                                    |
|-----------------------|---------------|-----------|---------------|-----------------------|-------------------------|-------------------------|----------------------------------------------------|
| RESULTS FOR 2021-2022 |               |           |               | RESULTS FOR 2021-2022 |                         |                         |                                                    |
| QUARTER               | NEW CLUB GOAL | NEW CLUBS | DROPPED CLUBS | QUARTER MEI           | MBER GROWTH NET<br>GOAL | MEMBER GROWTH<br>ACTUAL | DROPPED MEMBERS<br>ACTUAL (including<br>transfers) |
| JULY/AUG/SEPT         | 3             | 0         | 12            | JULY/AUG/SEPT         | 618                     | 628                     | 548                                                |
| OCT/NOV/DEC           | 3             | 1         | 4             | OCT/NOV/DEC           | 612                     | 485                     | 1,041                                              |
| JAN/FEB/MAR           | 36            | 1         | 7             | JAN/FEB/MAR           | 732                     | 641                     | 683                                                |
| APR/MAY/JUNE          | 33            | 0         | 1             | APR/MAY/JUNE          | 713                     | 197                     | 246                                                |