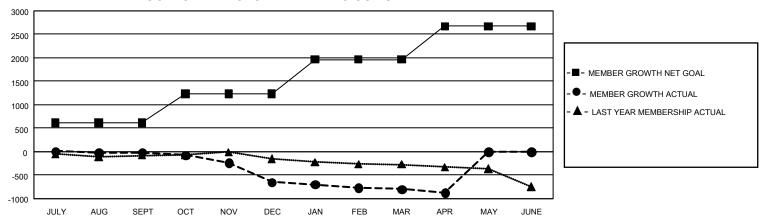

## GOALS AND ACTUAL MEMBERS CUMULATIVE

| DROPPED CLUBS: 24 |       | 649 CLUBS OF 1,187 ADDED 1<br>OR MORE NEW MEMBERS | GENDER DISTRIBUTION       |                 |  |
|-------------------|-------|---------------------------------------------------|---------------------------|-----------------|--|
|                   |       |                                                   | MALE                      | 14,513 (63.27%) |  |
|                   |       |                                                   | FEMALE                    | 8,421 (36.71%)  |  |
| DROPPED MEMBERS   |       |                                                   | NON BINARY                | 1 (0.00%)       |  |
| DECEASED          | 269   |                                                   | PREFER NOT TO ANSWER      | 2 (0.01%)       |  |
| CLUB CANCELLED    | 5     |                                                   | TOTAL FAMILY UNIT MEMBERS | 3,622           |  |
| OTHER             | 2,244 | CLICK HERE FOR                                    |                           | ·               |  |
| TOTAL             | 2,518 | CUMULATIVE MEMBERSHIP DATA                        | FAMILY MEMBERS PAYING HA  | LF DUES 1,840   |  |

## GMT Constitutional Area 7, Group A

REPORT DOES NOT INCLUDE CLUBS IN UNDISTRICTED AREAS.

| Clubs                 |               |           |               | Members               |                         |                         |                                                    |
|-----------------------|---------------|-----------|---------------|-----------------------|-------------------------|-------------------------|----------------------------------------------------|
| RESULTS FOR 2021-2022 |               |           |               | RESULTS FOR 2021-2022 |                         |                         |                                                    |
| QUARTER               | NEW CLUB GOAL | NEW CLUBS | DROPPED CLUBS | QUARTER MEI           | MBER GROWTH NET<br>GOAL | MEMBER GROWTH<br>ACTUAL | DROPPED MEMBERS<br>ACTUAL (including<br>transfers) |
| JULY/AUG/SEPT         | 3             | 0         | 12            | JULY/AUG/SEPT         | 618                     | 628                     | 548                                                |
| OCT/NOV/DEC           | 3             | 1         | 4             | OCT/NOV/DEC           | 612                     | 485                     | 1,041                                              |
| JAN/FEB/MAR           | 36            | 1         | 7             | JAN/FEB/MAR           | 732                     | 641                     | 683                                                |
| APR/MAY/JUNE          | 33            | 0         | 1             | APR/MAY/JUNE          | 713                     | 197                     | 246                                                |